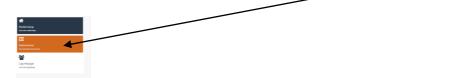

#### 7. Registration for competition

To register for the competition, go to the **REGISTRATIONS** tab in your Svemo TA profile.