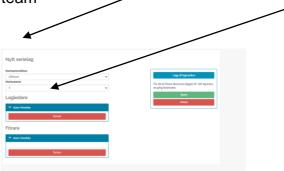

#### When these are met, the team can be created.

To create your crew, select the TEAM tab in your profile

This is how you create your team that you select during registration

Branch - Here you select the branch Offshore

Season - Here you select the season

Serie - Here you select RM/SM Offshore

|                                             | lytt serielag |        |       |
|---------------------------------------------|---------------|--------|-------|
| Ingen 🗸 Välj gren först 🗸 Välj gren först 🗸 |               |        |       |
|                                             | Gren          | Säsong | Serie |

| Select Add Team Member                                |                                                                                    |
|-------------------------------------------------------|------------------------------------------------------------------------------------|
|                                                       |                                                                                    |
| Nytt serielag                                         |                                                                                    |
| Lagtypen kräver minst 1 lagmedlem<br>Startnummerklass |                                                                                    |
| Ingen 🗸                                               | Lägg till lagmedlem                                                                |
|                                                       | För att en förare ska kunna läggas till i ditt lag krävs<br>en giltig förarlicens. |
|                                                       | Avbryt                                                                             |
|                                                       |                                                                                    |

Select here who is the Driver in the Team, at the top of the box it will always be shown which role is added. Förare=Driver

|                     |                                                      | When searching for a person, use                                                                                                                                                    |
|---------------------|------------------------------------------------------|-------------------------------------------------------------------------------------------------------------------------------------------------------------------------------------|
| Lägg till sor       | ~                                                    | IDSvemo TA (TAID) or social                                                                                                                                                         |
| IDSvemoTA           | Förnamn                                              | security number of the person to be                                                                                                                                                 |
| Efternamn<br>E-post | Personnummer Svenska/Utländska Endast svenska förare | <ul><li>selected to really be sure that the right person is selected.</li><li>The system has over 200,000 profiles so searching by name alone can sometimes be difficult.</li></ul> |
| Träffar per sida    | Näng                                                 |                                                                                                                                                                                     |