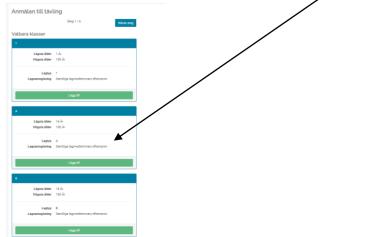

When you click on register team for competition, all competition classes for the competition are displayed. Select the class you want to participate in and select add

When you have selected a class, it is displayed as Selected competition class then click the Next Step button

|                              | Steg 1/6                             | Nästo steg |
|------------------------------|--------------------------------------|------------|
| ld tävlingsklass             |                                      |            |
|                              |                                      |            |
| Lägsta äider<br>Högsta äider |                                      |            |
|                              | Ta bort                              |            |
| lbara klasser                |                                      |            |
|                              |                                      |            |
| Lägsta älder<br>Högsta älder | 16 År<br>100 År                      |            |
| Lagtyp<br>Lagnamingkning     | 0<br>Santiga lagnedienmars efternams |            |
|                              | Ligg til                             |            |
|                              |                                      |            |