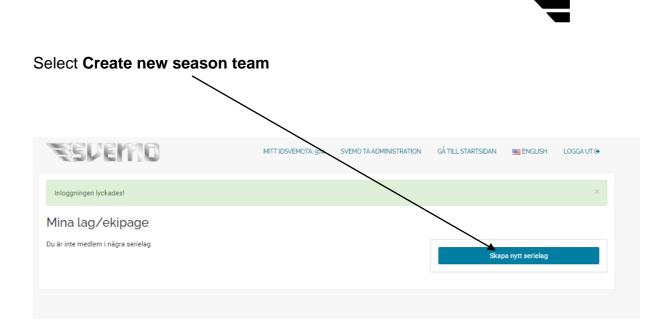

#### When these are met, the team can be created.

To create your crew, select the TEAM tab in your profile

This is how you create your team that you select during registration

Branch - Here you select the branch Offshore

Season - Here you select the season

Serie - Here you select RM/SM Offshore

|                                             | lytt serielag |        |       |
|---------------------------------------------|---------------|--------|-------|
| Ingen 🗸 Välj gren först 🗸 Välj gren först 🗸 |               |        |       |
|                                             | Gren          | Säsong | Serie |