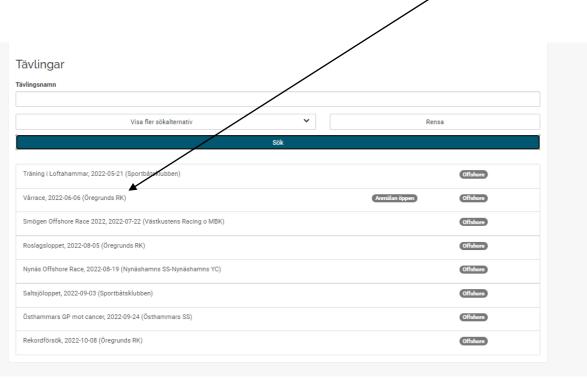

#### 8. Search for competition/ Press New competition registration

Click on the VIEW MORE SEARCH OPTIONS tab and select BRANCH and finish with search.

|                           |                                     | /                  |        |       |
|---------------------------|-------------------------------------|--------------------|--------|-------|
|                           |                                     | /                  |        |       |
|                           |                                     | /                  |        |       |
| Sulingar                  | /                                   |                    |        |       |
| Fävlingar                 | /                                   |                    |        |       |
|                           | /                                   |                    |        |       |
| Tävlingsnamn              | /                                   |                    | /      |       |
| ävlingsnamn               |                                     | /                  |        |       |
| ävlingsnamn               | Visa fler sökaltemativ              | /~                 |        | Rensa |
| ävlingsnamn<br>irån datum | Visa fler sökahemativ<br>2022-05-11 | Till datu          |        | Rensa |
| rån datum                 |                                     |                    |        | Rensa |
| rån datum<br>ren          | 2022-05-11                          | Till datu<br>Saria | n Alla | ~     |
|                           | 2022-05-11<br>Alla                  | Till datu<br>Serie | Alla   |       |

All upcoming competitions within the branch that are currently registered are now displayed.

Competitions that show the REGISTRATION OPEN/ANMÄLAN ÖPPEN icon can be entered.

Contests that do not have this ICON are awaiting approval to open.

After searching for current offshore competitions, the events in the competition calendar that meet the requirements to be published are displayed.

Here we see that a competition is open for registration