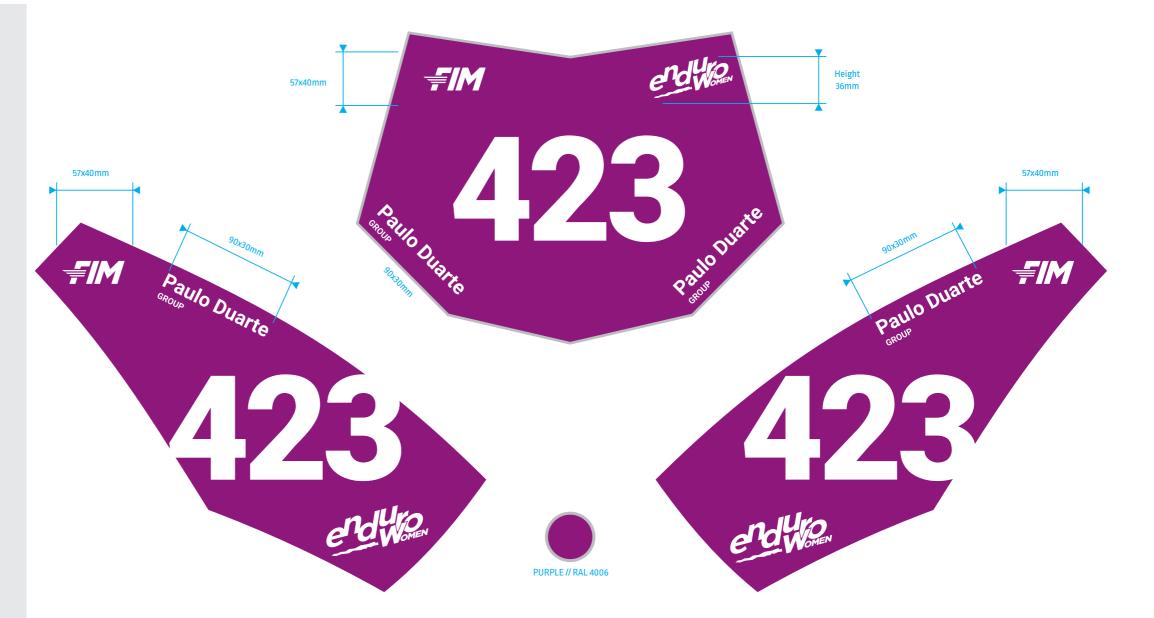

# **Number Plates ENDURO 2**

## N<sup>o</sup> 2 to 199

₩I₹

FIM: ALWAYS ON TOP LEFT OF THE FRONT PLATE 1x on the Front Plate 1x on each Side Plate 57x40mm min. Respect the clearspace around the logo

#### **Paulo Duarte** GROUP

**Paulo Duarte Group:** FRONT PLATE: 2x WITH FREE POSITIONNING BUT TO BE PLACED AT THE BOTTOM WHEN POSSIBLE (DEPENDING ON THE AVAILABLE SPACE) SIDE PLATES: 1x WITH FREE POSITIONING 90x30mm min.

Respect the white background and its clearspace.

### Enduro-Class:

ALWAYS ON TOP RIGHT OF THE FRONT PLATE Choose the logo depending on your class 1x on the Front Plate 1x on each Side Plate Height 36mm

nbers: No restrictions as long as you follow the new number system. Font family is free.

#### ✤ DOWNLOAD LOGOS