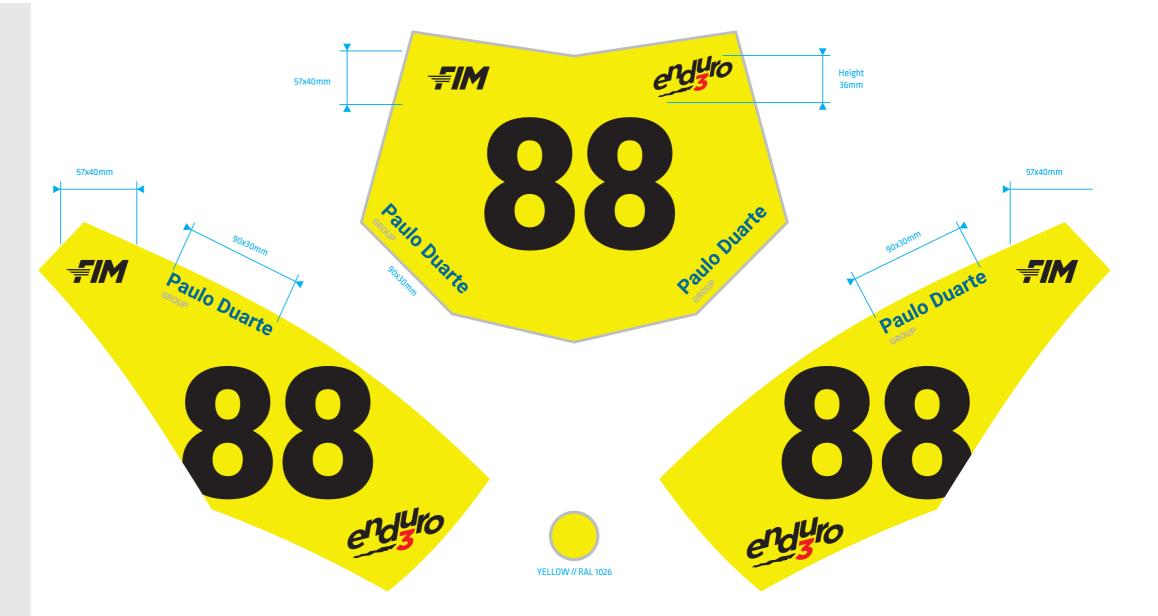

# **Number Plates ENDURO 3**

## N<sup>o</sup> 2 to 199

₩I₹

FIM: ALWAYS ON TOP LEFT OF THE FRONT PLATE 1x on the Front Plate 1x on each Side Plate 57x40mm min. Respect the clearspace around the logo

#### **Paulo Duarte** GROUP

BUT TO BE PLACED AT THE BOTTOM WHEN POSSIBLE (DEPENDING ON THE AVAILABLE SPACE) SIDE PLATES: 1x WITH FREE POSITIONING 90x30mm min. Respect the white background and its clearspace.

**Paulo Duarte Group:** FRONT PLATE: 2x WITH FREE POSITIONNING

# Enduro-Class:

ALWAYS ON TOP RIGHT OF THE FRONT PLATE Choose the logo depending on your class 1x on the Front Plate 1x on each Side Plate Height 36mm

No restrictions as long as you follow the new number system. Font family is free.

#### ✤ DOWNLOAD LOGOS