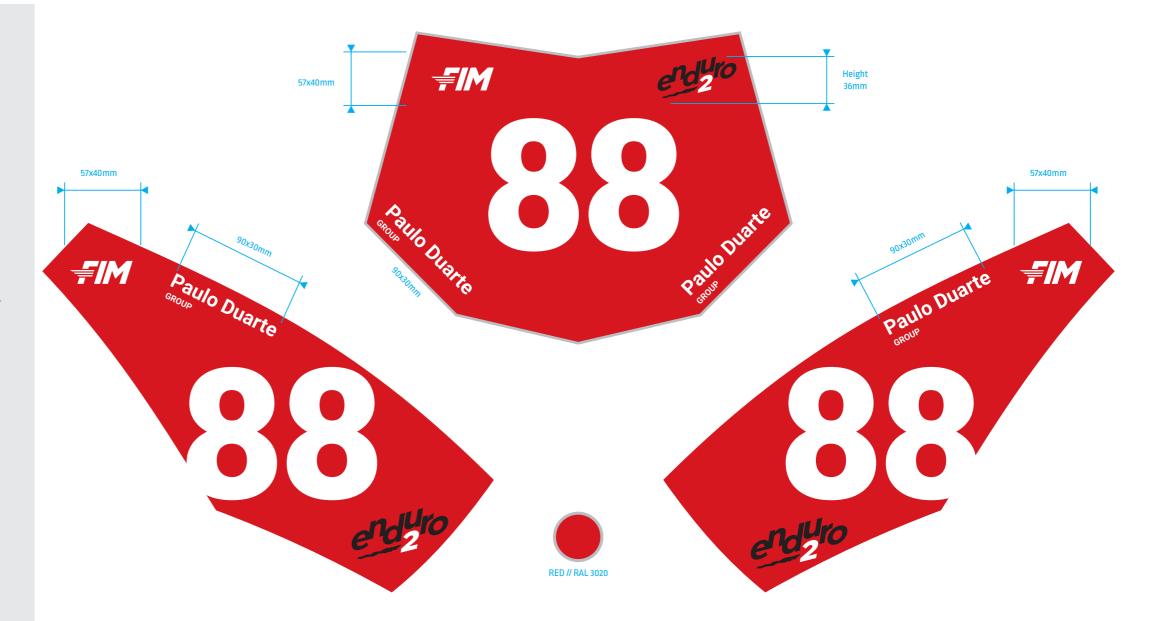

# **Number Plates ENDURO 2**

## N<sup>o</sup> 2 to 199

₩I₹

FIM: ALWAYS ON TOP LEFT OF THE FRONT PLATE 1x on the Front Plate 1x on each Side Plate 57x40mm min. Respect the clearspace around the logo

#### **Paulo Duarte** GROUP

**Paulo Duarte Group:** FRONT PLATE: 2x WITH FREE POSITIONNING BUT TO BE PLACED AT THE BOTTOM WHEN POSSIBLE (DEPENDING ON THE AVAILABLE SPACE) SIDE PLATES: 1x WITH FREE POSITIONING 90x30mm min.

Respect the white background and its clearspace.

### Enduro-Class:

ALWAYS ON TOP RIGHT OF THE FRONT PLATE Choose the logo depending on your class 1x on the Front Plate 1x on each Side Plate Height 36mm

nbers: No restrictions as long as you follow the new number system. Font family is free.

#### ✤ DOWNLOAD LOGOS