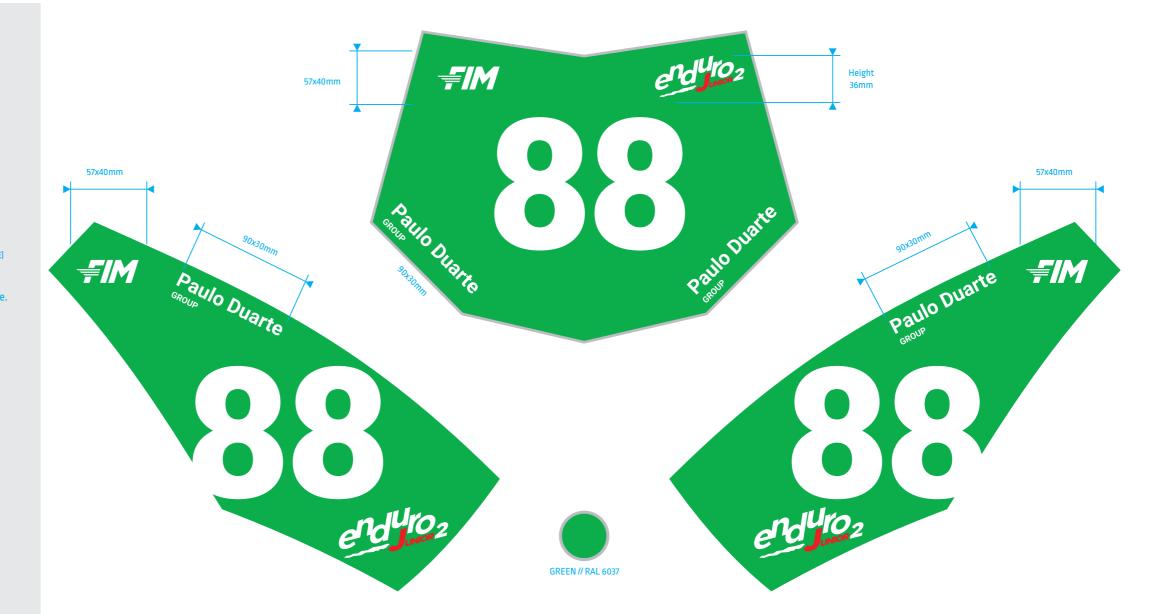

# **Number Plates ENDURO 2**

## N<sup>o</sup> 2 to 199

₩I₹

FIM: ALWAYS ON TOP LEFT OF THE FRONT PLATE 1x on the Front Plate 1x on each Side Plate 57x40mm min. Respect the clearspace around the logo

#### **Paulo Duarte** GROUP

**Paulo Duarte Group:** FRONT PLATE: 2x WITH FREE POSITIONNING BUT TO BE PLACED AT THE BOTTOM WHEN POSSIBLE (DEPENDING ON THE AVAILABLE SPACE) SIDE PLATES: 1x WITH FREE POSITIONING 90x30mm min.

Respect the white background and its clearspace.

### Enduro-Class:

ALWAYS ON TOP RIGHT OF THE FRONT PLATE Choose the logo depending on your class 1x on the Front Plate 1x on each Side Plate Height 36mm

nbers: No restrictions as long as you follow the new number system. Font family is free.

#### ✤ DOWNLOAD LOGOS