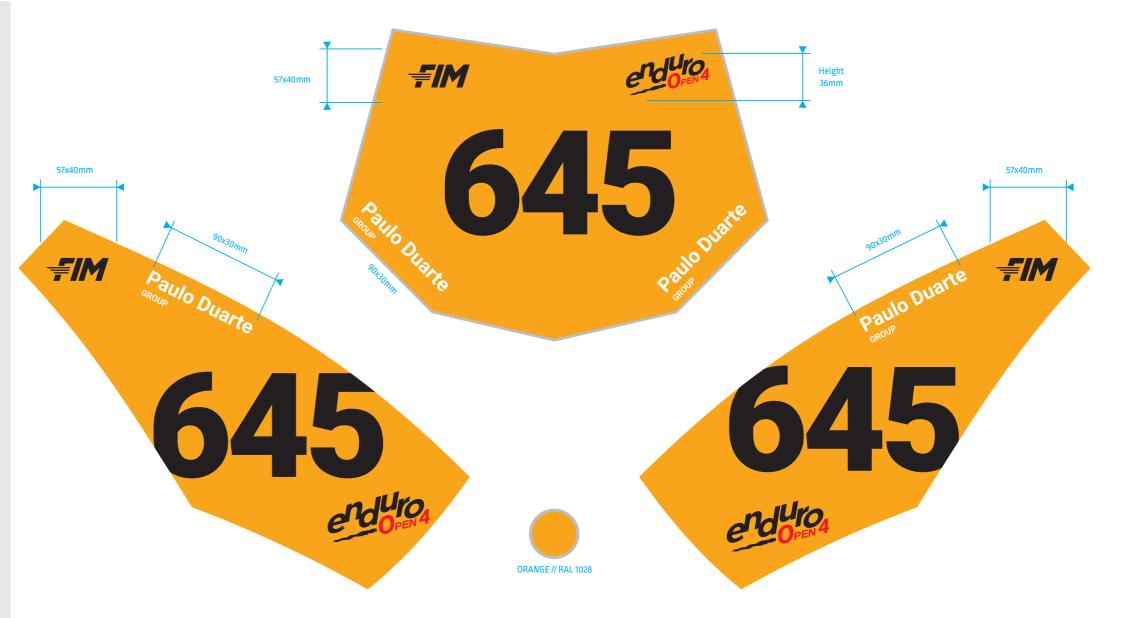

# **Number Plates ENDURO Open 4**

# N° 601 to 699

FIM: ALWAYS ON TOP LEFT OF THE FRONT PLATE 1x on the Front Plate 1x on each Side Plate 57x40mm min. Respect the clearspace around the logo

#### **Paulo Duarte** GROUP

BUT TO BE PLACED AT THE BOTTOM WHEN POSSIBLE (DEPENDING ON THE AVAILABLE SPACE) SIDE PLATES: 1x WITH FREE POSITIONING 90x30mm min. Respect the white background and its clearspace.

**Paulo Duarte Group:** FRONT PLATE: 2x WITH FREE POSITIONNING

#### Enduro-Class: ALWAYS ON TOP RIGHT OF THE FRONT PLATE

Choose the logo depending on your class 1x on the Front Plate Ix on each Side Plate Height 36mm

No restrictions as long as you follow the new number system. Font family is free.

#### ✤ DOWNLOAD LOGOS