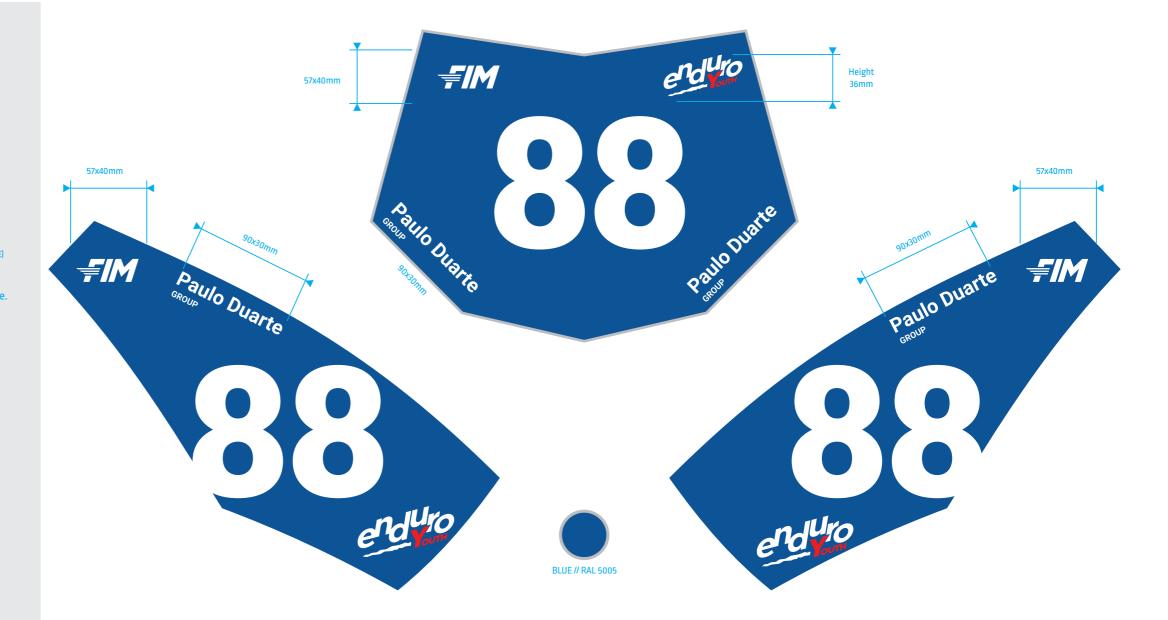

# **Number Plates ENDURO** Youth

# N<sup>o</sup> 2 to 199

₩I₹

FIM: ALWAYS ON TOP LEFT OF THE FRONT PLATE 1x on the Front Plate 1x on each Side Plate 57x40mm min. Respect the clearspace around the logo

#### **Paulo Duarte** GROUP

Enduro-Class:

**Paulo Duarte Group:** FRONT PLATE: 2x WITH FREE POSITIONNING BUT TO BE PLACED AT THE BOTTOM WHEN POSSIBLE (DEPENDING ON THE AVAILABLE SPACE) SIDE PLATES: 1x WITH FREE POSITIONING 90x30mm min. Respect the white background and its clearspace.

ALWAYS ON TOP RIGHT OF THE FRONT PLATE Choose the logo depending on your class 1x on the Front Plate 1x on each Side Plate Height 36mm

No restrictions as long as you follow the new number system. Font family is free.

#### ✤ DOWNLOAD LOGOS