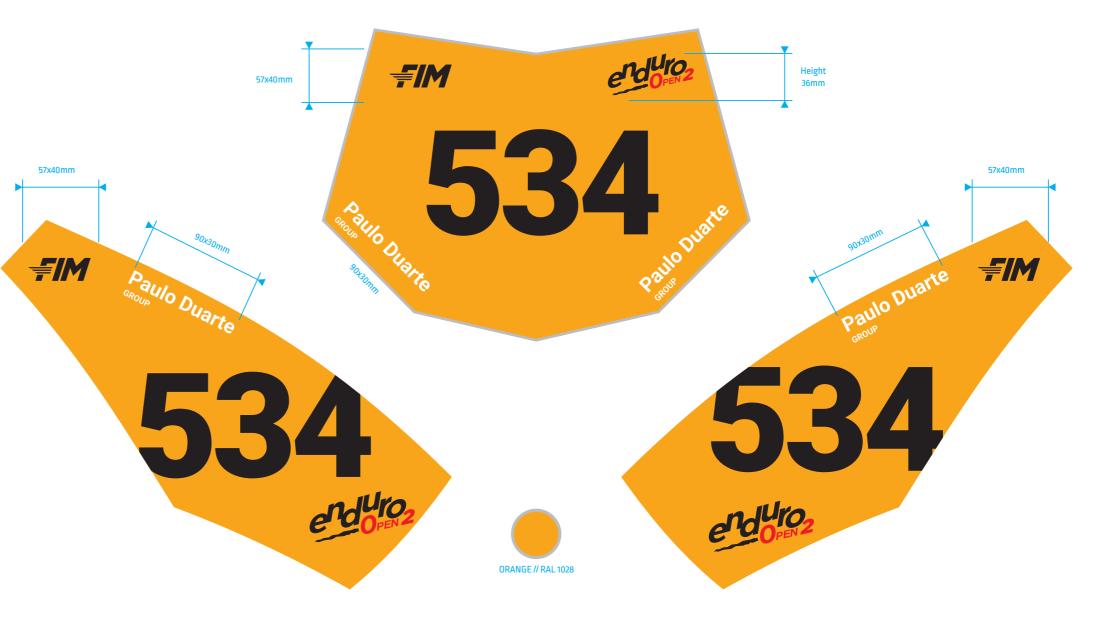

# **Number Plates ENDURO Open 2**

# N° 501 to 599

FIM: ALWAYS ON TOP LEFT OF THE FRONT PLATE 1x on the Front Plate 1x on each Side Plate 57x40mm min. Respect the clearspace around the logo

#### **Paulo Duarte** GROUP

**Paulo Duarte Group:** FRONT PLATE: 2x WITH FREE POSITIONNING BUT TO BE PLACED AT THE BOTTOM WHEN POSSIBLE (DEPENDING ON THE AVAILABLE SPACE) SIDE PLATES: 1x WITH FREE POSITIONING 90x30mm min. Respect the white background and its clearspace.

#### Enduro-Class: ALWAYS ON TOP RIGHT OF THE FRONT PLATE Choose the logo depending on your class

1x on the Front Plate 1x on each Side Plate Height 36mm

No restrictions as long as you follow the new number system. Font family is free.