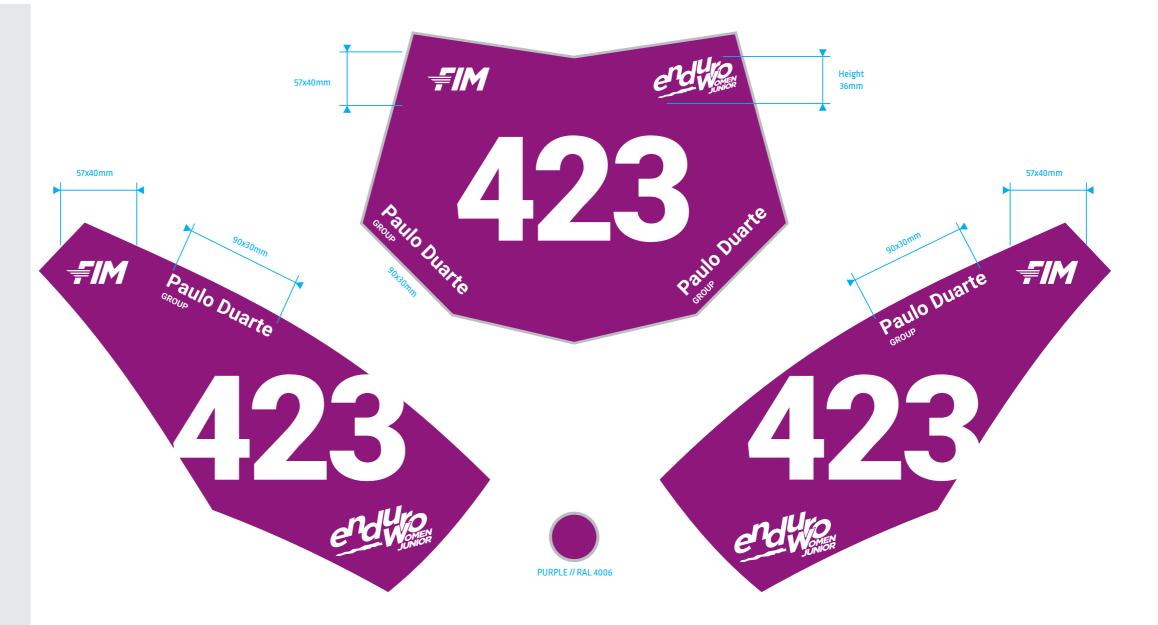

# **Number Plates ENDURO** Junior 1

# N<sup>o</sup> 2 to 199

₩I₹

FIM: ALWAYS ON TOP LEFT OF THE FRONT PLATE 1x on the Front Plate 1x on each Side Plate 57x40mm min. Respect the clearspace around the logo

#### **Paulo Duarte** GROUP

**Paulo Duarte Group:** FRONT PLATE: 2x WITH FREE POSITIONNING BUT TO BE PLACED AT THE BOTTOM WHEN POSSIBLE (DEPENDING ON THE AVAILABLE SPACE) SIDE PLATES: 1x WITH FREE POSITIONING 90x30mm min.

Respect the white background and its clearspace.

### Enduro-Class:

ALWAYS ON TOP RIGHT OF THE FRONT PLATE Choose the logo depending on your class 1x on the Front Plate 1x on each Side Plate Height 36mm

No restrictions as long as you follow the new number system. Font family is free.

#### ✤ DOWNLOAD LOGOS