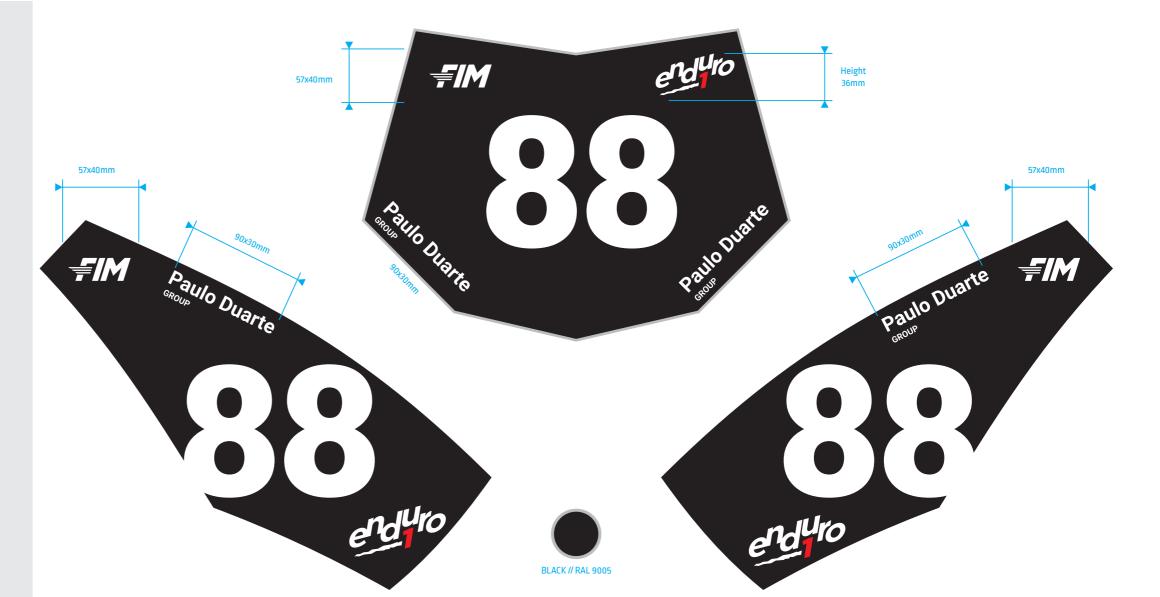

# **Number Plates ENDURO 1**

## N<sup>o</sup> 2 to 199

₩I₹

FIM: ALWAYS ON TOP LEFT OF THE FRONT PLATE 1x on the Front Plate 1x on each Side Plate 57x40mm min. Respect the clearspace around the logo

#### **Paulo Duarte** GROUP

#### **Paulo Duarte Group:** FRONT PLATE: 2x WITH FREE POSITIONNING BUT TO BE PLACED AT THE BOTTOM WHEN POSSIBLE (DEPENDING ON THE AVAILABLE SPACE) SIDE PLATES: 1x WITH FREE POSITIONING 90x30mm min. Respect the white background and its clearspace.

#### Enduro-Class: ALWAYS ON TOP RIGHT OF THE FRONT PLATE Choose the logo depending on your class 1x on the Front Plate 1x on each Side Plate

Height 36mm

No restrictions as long as you follow the new number system. Font family is free.

### ✤ DOWNLOAD LOGOS