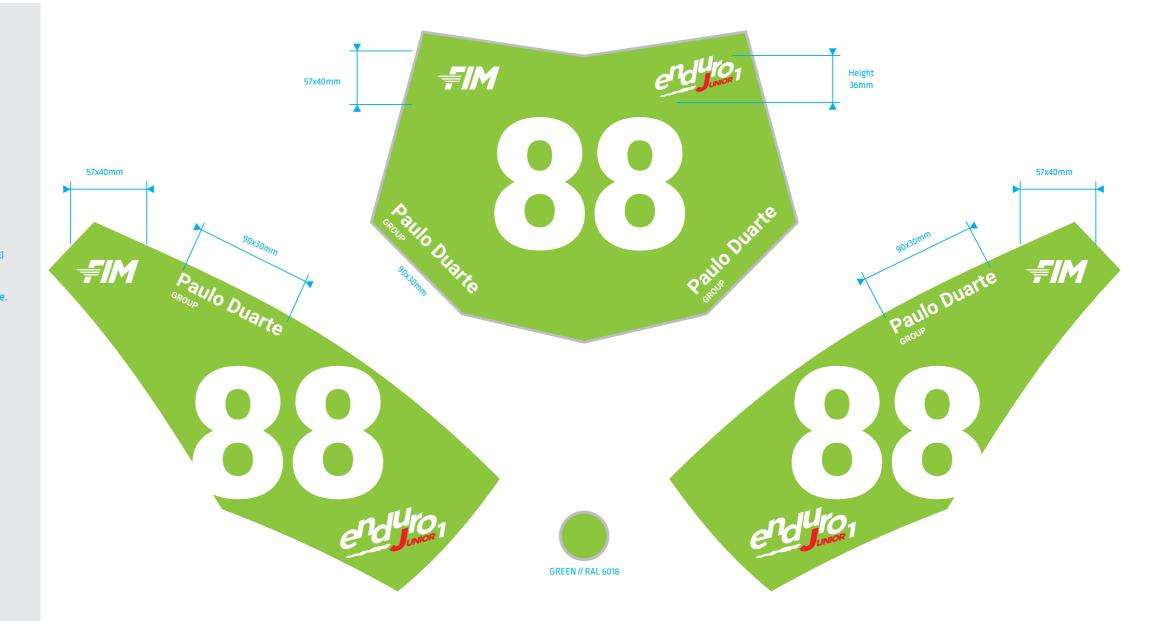

# **Number Plates ENDURO** Junior 1

# N<sup>o</sup> 2 to 199

₩I₹

FIM: ALWAYS ON TOP LEFT OF THE FRONT PLATE 1x on the Front Plate 1x on each Side Plate 57x40mm min. Respect the clearspace around the logo

#### **Paulo Duarte** GROUP

**Paulo Duarte Group:** FRONT PLATE: 2x WITH FREE POSITIONNING BUT TO BE PLACED AT THE BOTTOM WHEN POSSIBLE (DEPENDING ON THE AVAILABLE SPACE) SIDE PLATES: 1x WITH FREE POSITIONING 90x30mm min.

Respect the white background and its clearspace.

### Enduro-Class:

ALWAYS ON TOP RIGHT OF THE FRONT PLATE Choose the logo depending on your class 1x on the Front Plate 1x on each Side Plate Height 36mm

No restrictions as long as you follow the new number system. Font family is free.

#### ✤ DOWNLOAD LOGOS