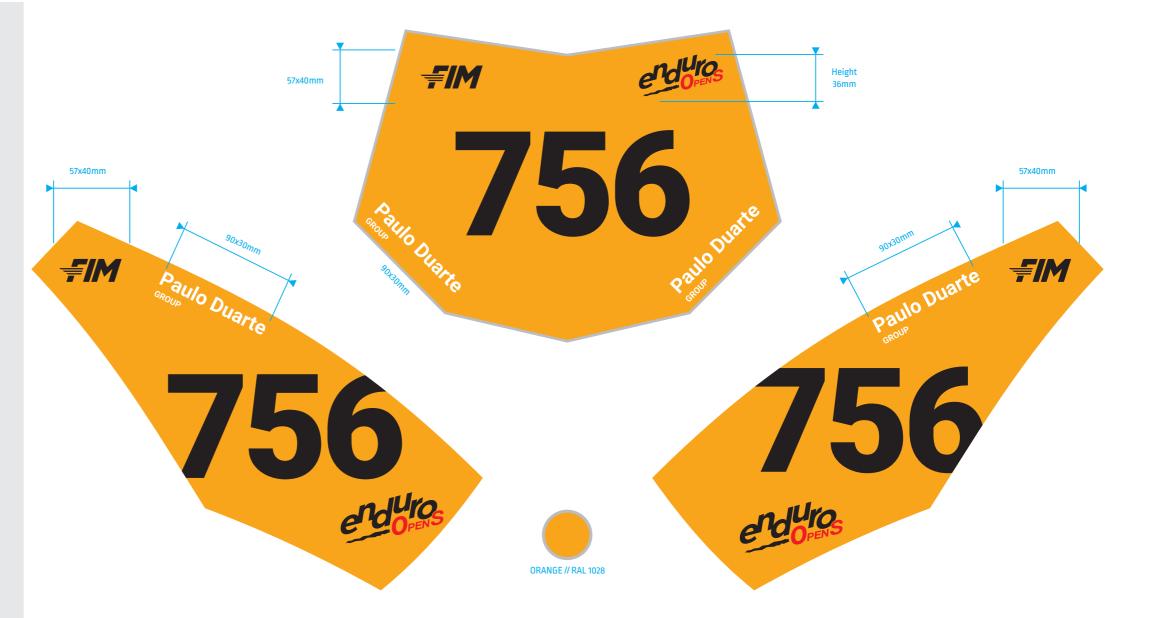

# **Number Plates ENDURO Open S**

### N<sup>o</sup> 701 to 799

₩I₹

FIM: ALWAYS ON TOP LEFT OF THE FRONT PLATE 1x on the Front Plate 1x on each Side Plate 57x40mm min. Respect the clearspace around the logo

#### **Paulo Duarte** GROUP

**Paulo Duarte Group:** FRONT PLATE: 2x WITH FREE POSITIONNING BUT TO BE PLACED AT THE BOTTOM WHEN POSSIBLE (DEPENDING ON THE AVAILABLE SPACE) SIDE PLATES: 1x WITH FREE POSITIONING 90x30mm min. Respect the white background and its clearspace.

# Enduro-Class:

ALWAYS ON TOP RIGHT OF THE FRONT PLATE Choose the logo depending on your class 1x on the Front Plate 1x on each Side Plate Height 36mm

No restrictions as long as you follow the new number system. Font family is free.

#### ✤ DOWNLOAD LOGOS